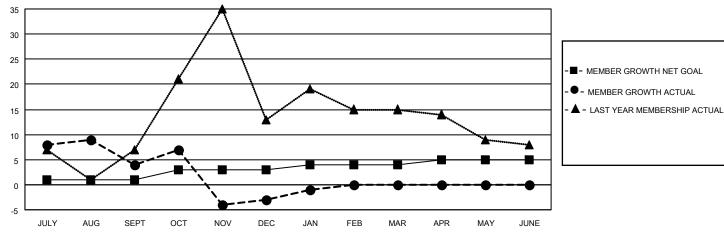

## District 26 M6

| Clubs RESULTS FOR 2022-2023 |   |   |   | Members  RESULTS FOR 2022-2023 |   |    |    |
|-----------------------------|---|---|---|--------------------------------|---|----|----|
|                             |   |   |   |                                |   |    |    |
| JULY/AUG/SEPT               | 0 | 0 | 0 | JULY/AUG/SEPT                  | 1 | 32 | 25 |
| OCT/NOV/DEC                 | 1 | 0 | 0 | OCT/NOV/DEC                    | 2 | 19 | 26 |
| JAN/FEB/MAR                 | 0 | 0 | 0 | JAN/FEB/MAR                    | 1 | 8  | 6  |
| APR/MAY/JUNE                | 1 | 0 | 0 | APR/MAY/JUNE                   | 1 | 0  | 0  |